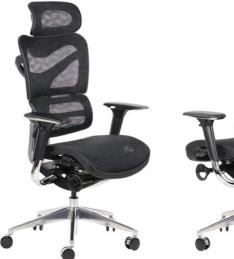

## ErgoNew S7 M/M/H BLACK-BLACK

- seat and backrest connector made of cast aluminum
- adjustable headrest (up-down)
- lumbar support height adjustment (together with the backrest)
- adjustable 3D armrests with soft pads
- armrest brackets made of cast aluminum
- multi-position synchro mechanism with the "anti-shock" function - after releasing the lock, the backrest does not hit the back
- adjustment of the resistance force of the synchro mechanism
- seat with pull-out function
- seat upholstered with mesh fabric
- height-adjustable backrest
- class 4 chrome gas lift
- aluminum base
- soft wheels fi 65 mm adapted to hard surfaces