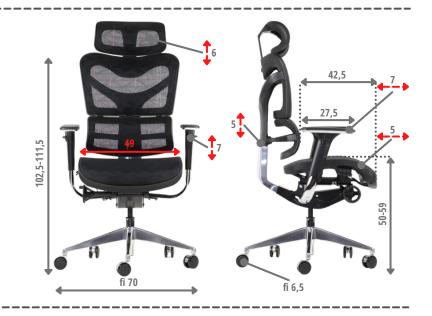

## ErgoNew S7 M/M/H BLACK-BLACK

- seat and backrest connector made of cast aluminum
- adjustable headrest (up-down)
- lumbar support height adjustment (together with the backrest)
- adjustable 3D armrests with soft pads
- armrest brackets made of cast aluminum
- multi-position synchro mechanism with the "anti-shock" function - after releasing the lock, the backrest does not hit the back
- adjustment of the resistance force of the synchro mechanism
- seat with pull-out function
- seat upholstered with mesh fabric
- height-adjustable backrest
- class 4 chrome gas lift
- aluminum base
- soft wheels fi 65 mm adapted to hard surfaces