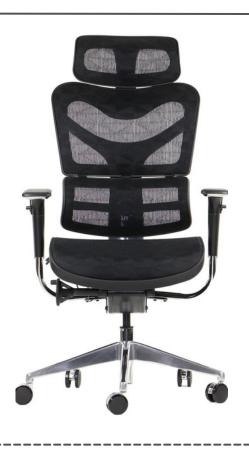

## ErgoNew S7 M/M/H BLACK-BLACK

- seat and backrest connector made of cast aluminum
- adjustable headrest (up-down)
- lumbar support height adjustment (together with the backrest)
- adjustable 3D armrests with soft pads
- armrest brackets made of cast aluminum
- multi-position synchro mechanism with the "anti-shock" function - after releasing the lock, the backrest does not hit the back
- adjustment of the resistance force of the synchro mechanism
- seat with pull-out function
- seat upholstered with mesh fabric
- height-adjustable backrest
- class 4 chrome gas lift
- aluminum base
- soft wheels fi 65 mm adapted to hard surfaces