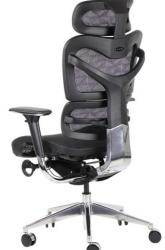

## ErgoNew S7 M/M/H BLACK-BLACK

- seat and backrest connector made of cast aluminum
- adjustable headrest (up-down)
- lumbar support height adjustment (together with the backrest)
- adjustable 3D armrests with soft pads
- armrest brackets made of cast aluminum
- multi-position synchro mechanism with the "anti-shock" function - after releasing the lock, the backrest does not hit the back
- adjustment of the resistance force of the synchro mechanism
- seat with pull-out function
- seat upholstered with mesh fabric
- height-adjustable backrest
- class 4 chrome gas lift
- aluminum base
- soft wheels fi 65 mm adapted to hard surfaces