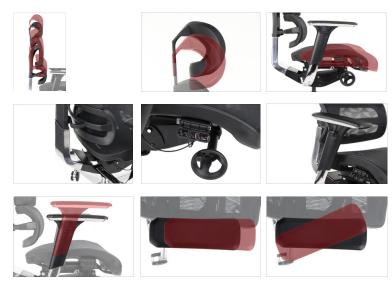

## ErgoNew S7 M/M/H BLACK-BLACK

- seat and backrest connector made of cast aluminum
- adjustable headrest (up-down)
- lumbar support height adjustment (together with the backrest)
- adjustable 3D armrests with soft pads
- armrest brackets made of cast aluminum
- multi-position synchro mechanism with the "anti-shock" function - after releasing the lock, the backrest does not hit the back
- adjustment of the resistance force of the synchro mechanism
- seat with pull-out function
- seat upholstered with mesh fabric
- height-adjustable backrest
- class 4 chrome gas lift
- aluminum base
- soft wheels fi 65 mm adapted to hard surfaces